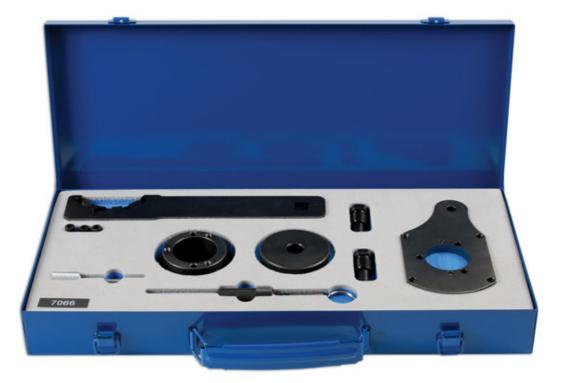

## Engine Timing Kit - for Vauxhall/Opel 1.3 CDTI

This engine timing kit offers the tools required for setting and adjusting engine timing and removing/fitting the timing chain on the 1.3L CDTi diesel engines from Vauxhall/Opel.

## **Additional Information**

- Applications include Corsa E 1.3L Diesel from 2015 with engine codes: LKU B13DTE, LKU B13DTR and LKV B13DTC.
- · Full and comprehensive kit for setting and adjusting engine timing and removing/fitting the timing chain.
- Equivalent to OEM: KM-662-C, EN-50515, EN-51500, EN-46775, KM-955-1 and EN-46785.
- For camshaft removal additional tooling is required -please see Laser 7067, split gear alignment tool. •
- · Made in Sheffield.